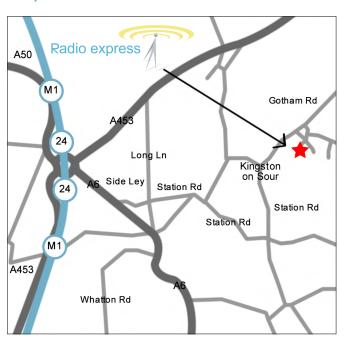

## Map:

## **Directions**

From the M1 North or South exit at Junction 24 and take the A6 (signposted to Loughborough) after 0.4 mile turn left onto Side Ley Rd (Large Factory with 'Cott' on the side on your left) signposted for Sutton Bonington/Kingston on Soar.

Continue on this road for just over a mile (the road turns sharp right then sharp left over a canal/river) then shortly after you will see a signpost for Kingston on Soar. Turn right here passing under a metal railway bridge and continue on through Kingston on Soar village passing a Church on your left.

Continue on out of the village over a small bridge and up a hill (Gotham Rd) for 0.3 of a mile and as you approach the brow of the hill turn right through large stone gateposts marked 'private no entry' this is Kingston Hall.